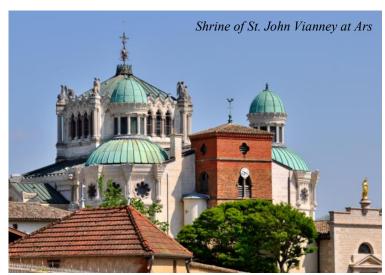

#### Day 3: Sunday, September 26, 2022 • Lyon - Ars-sur-Formans

Our day is devoted to St. John Vianney. We visit the Shrine and Basilica of St. John Vianney and are inspired by the way the Lord worked through this simple man and priest who became a saint. We also see St. John Vianney's home and celebrate Mass. We have some free time this afternoon to consider the lives of St. Irenaeus and St. John Vianney. **B** 