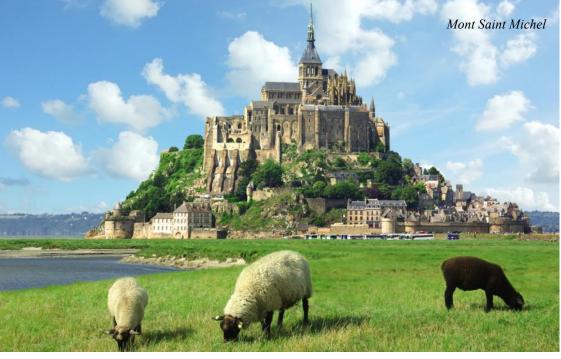

Day 5: Tuesday, September 28, 2022 •Amboise–Mont St. Michel Before we depart Orleans, we attend Mass. Our first stop today is Château Galliard near Amboise. Then we continue to Mont St. Michel. En route we stop for a wine tasting in a wine cave or vineyard. We end the day with dinner at our hotel in Mont St. Michel, our home for the next two nights. B,D

#### Day 6: Wednesday, September 29, 2022 • Mont St. Michel

This morning we explore Mont Saint Michel and the Benedictine monastery that had its greatest influence in the 12th and 13th centuries. It is described as one of the most enchanting sights in France. In is encircled by sea and now linked to the mainland by a

causeway. We have some free time this afternoon in this UNESCO world heritage site. Today we attend Mass. B