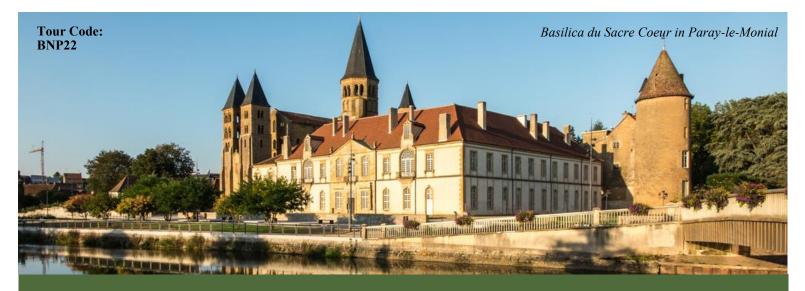

# Day 4: Monday, September 27, 2022 • Ars-sur-Formans • Paray -le-Monial • Nevers • Orleans

We depart Ars-sur-Formans, stopping first in Paray-le-Monial where we enjoy a tour of the basilica and historical center and celebrate Mass. Then we continue to Nevers where we have free time for lunch then visit Saint Gildard Convent and encounter the life, the incorrupt body of Saint Bernadette, and the peace of Bernadette. Her love of God is felt in this holy place. We continue to Orleans where we have dinner at our hotel. **B, D** 