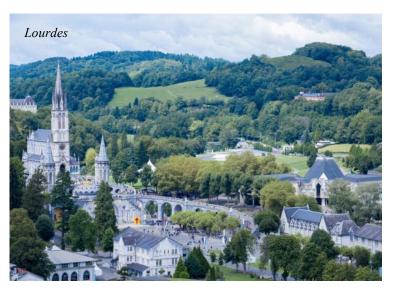

#### Day 2: Wednesday, September 22, 2022 • Lourdes

Upon arrival in Toulouse we meet our driver and guide and travel south to Lourdes, situated in the foothills of the Pyrenees. In the event of a small number of participants on the pre tour, we take the train instead of the coach. We have lunch together at a local restaurant before checking into our hotel for the next two nights. L

#### Day 3: Thursday, September 23, 2022 • Lourdes

This morning we join a local guide who shows us the famous religious sites of the area as we walk the footsteps of Saint Bernadette to whom the Marian apparitions appeared in 1858. The highlights of our tour today will be the House of Bernadette, the Sanctuary of our Lady of Lourdes and the Grotte Massabielle, where Saint Bernadette had her visions. This afternoon we pay a visit to the Chateau Fort and its museum where we are not only afforded stunning views of the town and surrounding areas, but we also gain an understanding of the history of this area. Tonight, we join the Torchlight Marian Procession beginning at the Priory and ending in the square in front of the Rosary Basilica. After the procession, we have the opportunity to attend the final Mass of the evening at the grotto. **B** 