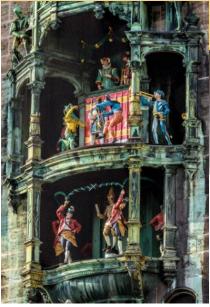

#### Day 10: Thursday, July 14, 2022 • Munich

This morning our locally guided tour of Munich includes Marienplatz, the Glockenspiel and the Residenz. We experience the delightful aromas of the Viktualienmarket then continue to Nymphenburg Palace. This afternoon is free to explore on our own. Perhaps some will choose to take the train to near by Dachau to remember a moment never to be forgotten. We enjoy a farewell dinner tonight. **B**, **D** 