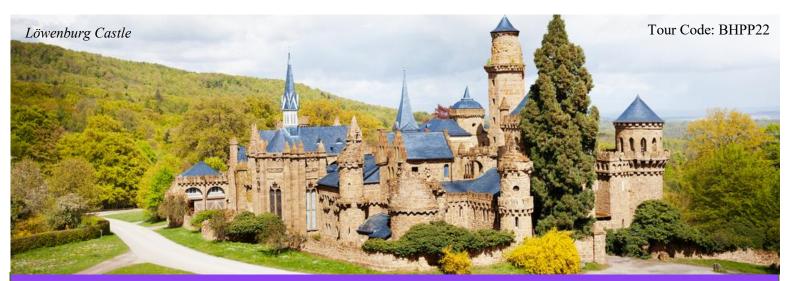

#### Day 4: Friday, July 8, 2022 • Celle - Kassel

Our day begins with a short drive to Celle. During our exploration of Celle with a local guide we visit the Ducal Palace of Celle, which was built in 1318 and has the only church north of the alps, with completely preserved Renaissance features. Then we continue to Kassel where we visit the Lowenberg Castle. **B**, **D** 