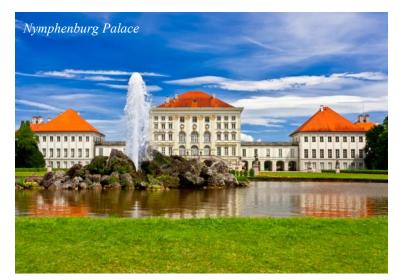

#### Day 10: Thursday, July 14, 2022 • Munich

This morning our locally guided tour of Munich includes Marienplatz, the Glockenspiel and the Residenz. We experience the delightful aromas of the Viktualienmarket then continue to Nymphenburg Palace. This afternoon is free to explore on our own. Perhaps some will choose to take the train to near by Dachau to remember a moment never to be forgotten. We enjoy a farewell dinner tonight. **B**, **D** 